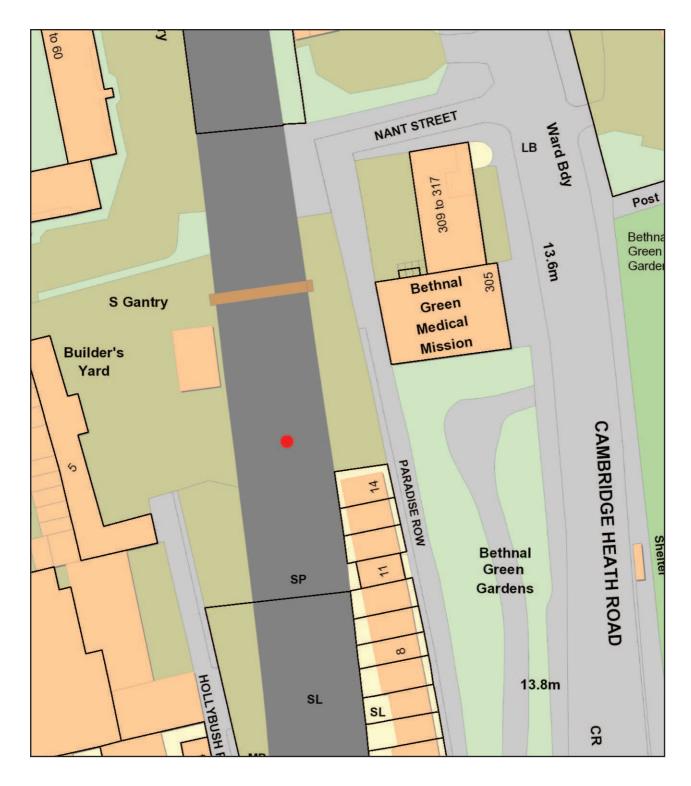

You may wish to keep a copy of the completed form for your records. I/We 251 Paradise Row Ltd (Insert name(s) of applicant) apply for a premises licence under section 17 of the Licensing Act 2003 for the premises described in Part 1 below (the premises) and I/we are making this application to you as the relevant licensing authority in accordance with section 12 of the Licensing Act 2003 Part 1 - Premises Details Postal address of premises or, if none, ordnance survey map reference or description **Bottle Shop & Tap Room** Arch 251 Paradise Row Post town London **Postcode** E2 Telephone number at premises (if any) Non-domestic rateable value of premises **Econstruction** Part 2 - Applicant Details Please state whether you are applying for a premises licence as Please tick as appropriate a) an individual or individuals \* please complete section (A) **b**) a person other than an individual \* i.  $\boxtimes$ please complete section (B) as a limited company please complete section (B) ii. as a partnership iii. as an unincorporated association or please complete section (B) please complete section (B) other (for example a statutory corporation) iv. a recognised club please complete section (B) c) TRADING STANDARDS please complete section (B) d) a charity 3 0 OCT 2013 APPL new - 29 10 13