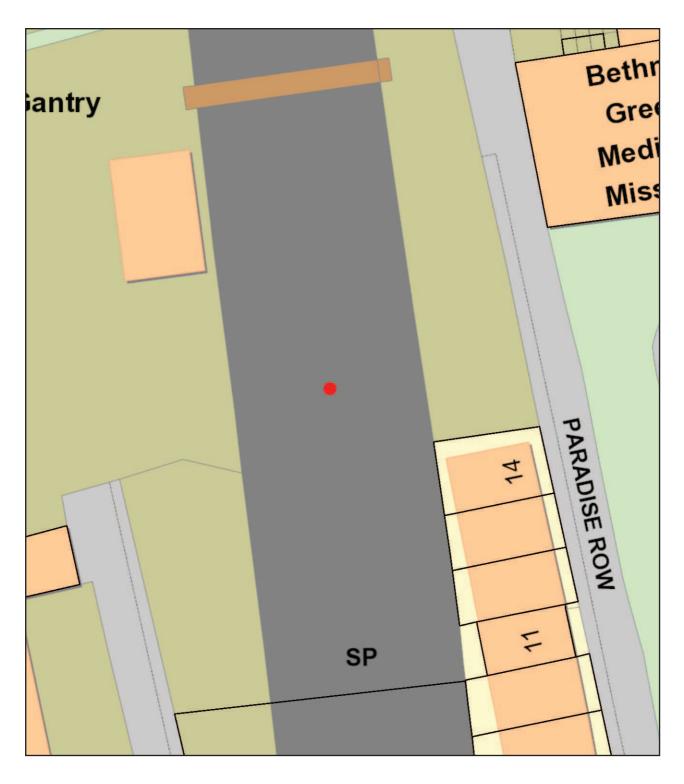

You may wish to keep a copy of the completed form for your records. I/We 251 Paradise Row Ltd (Insert name(s) of applicant) apply for a premises licence under section 17 of the Licensing Act 2003 for the premises described in Part 1 below (the premises) and I/we are making this application to you as the relevant licensing authority in accordance with section 12 of the Licensing Act 2003 Part 1 - Premises Details Postal address of premises or, if none, ordnance survey map reference or description **Bottle Shop & Tap Room** Arch 251 Paradise Row Post town London **Postcode** E2 Telephone number at premises (if any) Non-domestic rateable value of premises **Econstruction** Part 2 - Applicant Details Please state whether you are applying for a premises licence as Please tick as appropriate a) an individual or individuals \* please complete section (A) **b**) a person other than an individual \* i.  $\boxtimes$ please complete section (B) as a limited company please complete section (B) ii. as a partnership iii. as an unincorporated association or please complete section (B) please complete section (B) other (for example a statutory corporation) iv. a recognised club please complete section (B) c) TRADING STANDARDS please complete section (B) d) a charity 3 0 OCT 2013 APPL new - 29 10 13